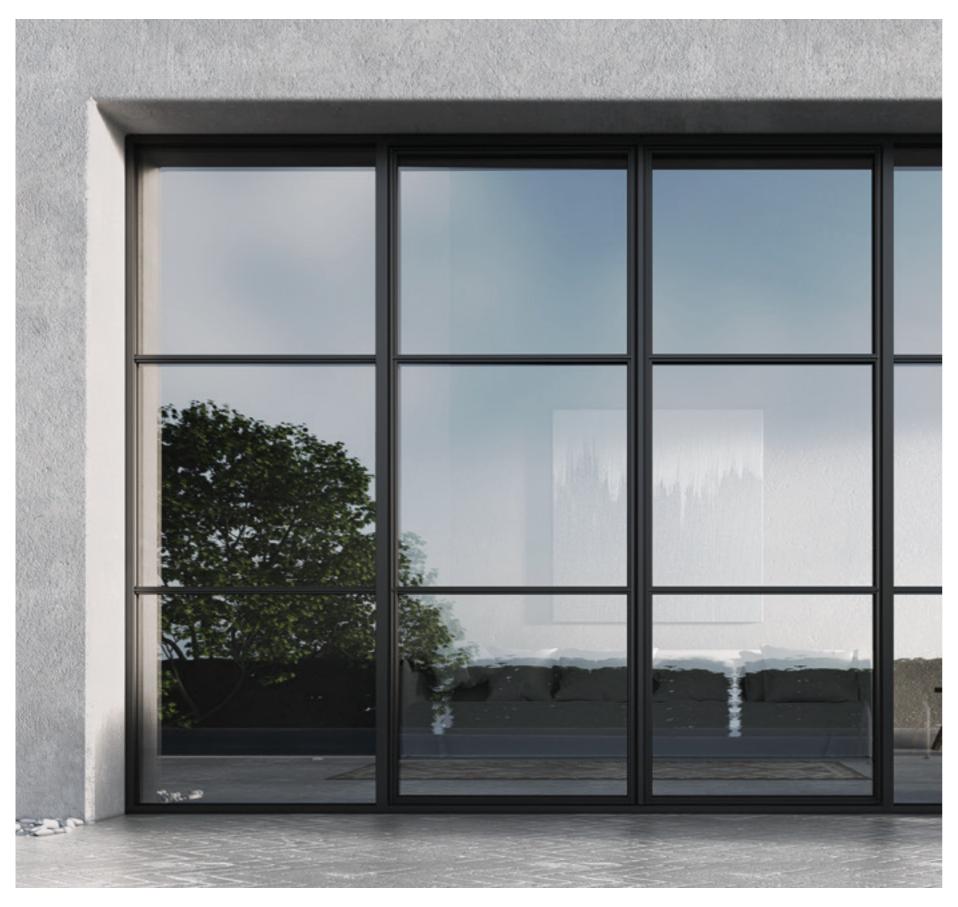

#### MAXIMUM VIEW

The conjunction of sashes never looked sleeker. The integrated adjoining profile minimizes the central vertical profile view to just 89mm and the perimetrical contour to 68mm only. Boundaries are being eliminated.

#### INGENUITY

God is in the details, they say. Change one detail and see a new creation. That is what we did and created a different perspective. Now the inner contour of the window is no longer plain-looking. The effect is iconic. Ready to become a part of a new creation.