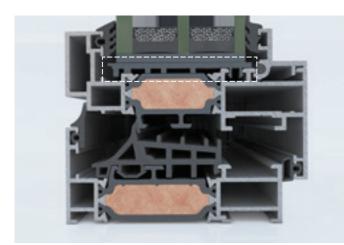

#### SUPERIOR THERMAL INSULATION

**ELVIAL I<sup>2</sup> \_ INNOVATIVE INSULATION TECHNOLOGY** The Innovation, ELVIAL I<sup>2</sup> Technology, is applied on all system's profiles. This way, an extra insulation zone is created in the middle chamber of the profile, boosting the system's energy performance [Uf] by up to 38%.

#### ADVANCED SEALING SYSTEM

**OPTIMAL 3-LEVEL WATERPROOFING** Oprimal 3-level waterproofing with specially designed EPDM and co-extruded gaskets.

**UP TO 42mm INSULATING BARS** Wide insulating bars of up to 42mm with glass fiber re-enforcement 25%, are applied to all system profiles, adding extra thermal insullation and extra rigity.

**EPDM GASKET CORNERS** Special, vulcanized EPDM corners ensure maximum sealing at edge corners of the window, even at extreme weather conditions.

We have developed the Advanced Sealing System to water-proof any construction. Vulcanization and assembly render all parts of the window impermeable.

#### CO-EXTRUDED GASKETS

Co-extruded gaskets are used in the central and perimetrical area of the window, whilst low density polyethylene is applied below the glazing area, optimizing the isothermal flows.

**EPDM END CUPS FOR ADJOINING PROFILE** The EPDM adjoining profile end cup with "clever" clips ensures excellent waterproof performance, even on double sash typologies.