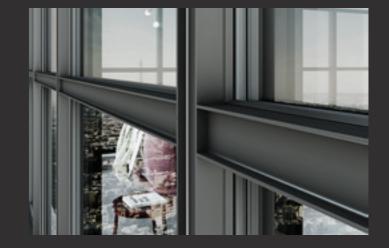

#### MAXIMUM VIEW

The conjunction of sashes never looked sleeker. The integrated adjoining profile minimizes the central vertical profile view to just 89mm and the perimetrical contour to 68mm only. Boundaries are being eliminated.

#### INGENUITY

God is in the details, they say. Change one detail and see a new creation. That is what we did and created a different perspective. Now the inner contour of the window is no longer plain-looking. The effect is iconic. Ready to become a part of a new creation.