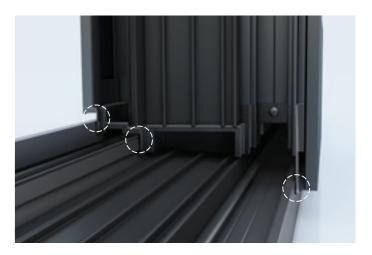

#### MAXIMUM VIEW

The conjunction of sashes never looked sleeker. The integrated adjoining profile minimizes the central vertical profile view to just 89mm and the perimetrical contour to 68mm only. Boundaries are being eliminated.

#### INGENUITY

God is in the details, they say. Change one detail and see a new creation. That is what we did and created a different perspective. Now the inner contour of the window is no longer plain-looking. The effect is iconic. Ready to become a part of a new creation.