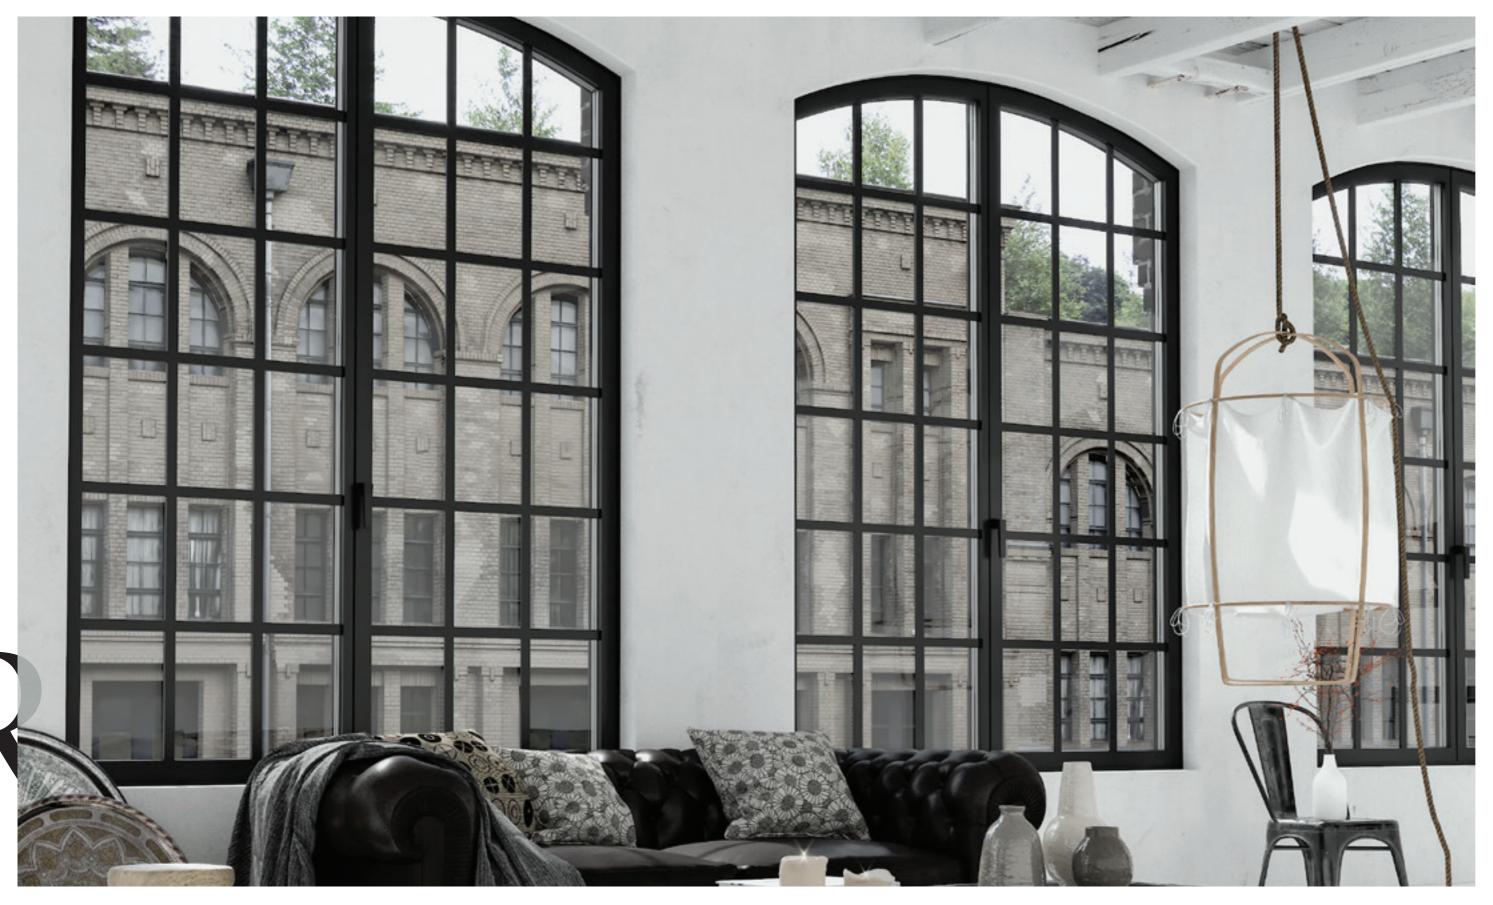

## **ICONIC** STATEMENT.

ICONIC SYSTEMS ARE SO CAREFULLY CRAFTED THAT EXPERTS IDENTIFY THEIR QUALITIES AND NON-EXPERTS SIMPLY ENJOY THE BENEFITS. WE HAVE ENVISIONED THIS COLLECTION OF SYSTEMS TO BE THE PINNACLE OF OUR COLLECTIONS.

INDUSTRIAL LOOKS AND TRANSPARENT GLASS SCREENS ARE UPENDED BY OUR FLAT DESIGN ELEMENTS AND MINIMAL INNER FACE WIDTHS. SOLUTIONS THAT BLUR THE BOUNDARIES BETWEEN INTERIORS AND EXTERNAL ENVIROMMENTS WITH THE FORMER JUXTPOSING THE LATTER.

UNIQUE DESIGN IS COMBINED WITH TECHNOLOGY THAT STANDS OUT OFFERING TO ARCHITECTS THE FREEDOM TO DESIGN IMAGINATIVELY AND DELIVER PROJECTS WITH UNPARALLELED CHARACTER.

## IN DUST RIAL

This system is stylish, versatile and malleable. It emphasizes spaces of industrial intensity and reflects its identity.

The result is a linear visible aluminium that meets the environmental impact and lets you enjoy the freedom.