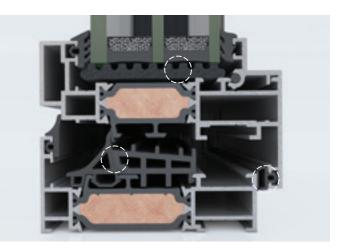

#### SUPERIOR THERMAL INSULATION

**ELVIAL I<sup>2</sup> \_ INNOVATIVE INSULATION TECHNOLOGY** The Innovation, ELVIAL I<sup>2</sup> Technology, is applied on all system's profiles. This way, an extra insulation zone is created in the middle chamber of the profile, boosting the system's energy performance [Uf] by up to 38%.

#### ADVANCED SEALING SYSTEM

**OPTIMAL 3-LEVEL WATERPROOFING** Oprimal 3-level waterproofing with specially designed EPDM and co-extruded gaskets.

**UP TO 42mm INSULATING BARS** Wide insulating bars of up to 42mm with glass fiber re-enforcement 25%, are applied to all system profiles, adding extra thermal insullation and extra rigity.

**EPDM GASKET CORNERS** Special, vulcanized EPDM corners ensure maximum sealing at edge corners of the window, even at extreme weather conditions.

We have developed the Advanced Sealing System to water-proof any construction. Vulcanization and assembly render all parts of the window impermeable.

#### CO-EXTRUDED GASKETS

Co-extruded gaskets are used in the central and perimetrical area of the window, whilst low density polyethylene is applied below the glazing area, optimizing the isothermal flows.

**EPDM END CUPS FOR ADJOINING PROFILE** The EPDM adjoining profile end cup with "clever" clips ensures excellent waterproof performance, even on double sash typologies.