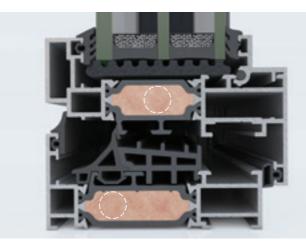

#### SUPERIOR THERMAL INSULATION

**ELVIAL I<sup>2</sup> \_ INNOVATIVE INSULATION TECHNOLOGY** The Innovation, ELVIAL I<sup>2</sup> Technology, is applied on all system's profiles. This way, an extra insulation zone is created in the middle chamber of the profile, boosting the system's energy performance [Uf] by up to 38%.

#### ADVANCED SEALING SYSTEM

**OPTIMAL 3-LEVEL WATERPROOFING** Oprimal 3-level waterproofing with specially designed EPDM and co-extruded gaskets.

**UP TO 42mm INSULATING BARS** Wide insulating bars of up to 42mm with glass fiber re-enforcement 25%, are applied to all system profiles, adding extra thermal insullation and extra rigity.

**EPDM GASKET CORNERS** Special, vulcanized EPDM corners ensure maximum sealing at edge corners of the window, even at extreme weather conditions.

We have developed the Advanced Sealing System to water-proof any construction. Vulcanization and assembly render all parts of the window impermeable.

#### CO-EXTRUDED GASKETS

Co-extruded gaskets are used in the central and perimetrical area of the window, whilst low density polyethylene is applied below the glazing area, optimizing the isothermal flows.

**EPDM END CUPS FOR ADJOINING PROFILE** The EPDM adjoining profile end cup with "clever" clips ensures excellent waterproof performance, even on double sash typologies.