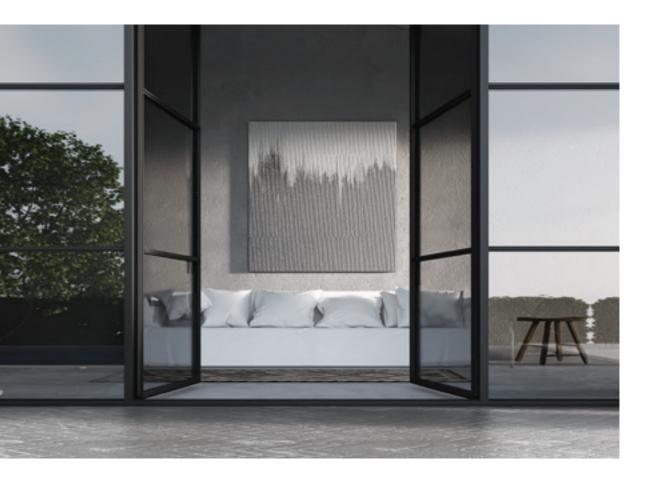

## Extra Features.

Form follows function, they said. We glorified form by concealing the functional components.

Hinges to open or tilt that go undetected.

Move without limits.

Handles so sophisticated that render grace to industrial design.

The windows of the Iconic W77ST AI<sup>2</sup> collection allow 180° opening even in hidden mechanism version.