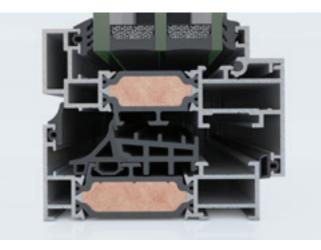

#### MAXIMUM VIEW

The conjunction of sashes never looked sleeker. The integrated adjoining profile minimizes the central vertical profile view to just 89mm and the perimetrical contour to 68mm only. Boundaries are being eliminated.

#### INGENUITY

God is in the details, they say. Change one detail and see a new creation. That is what we did and created a different perspective. Now the inner contour of the window is no longer plain-looking. The effect is iconic. Ready to become a part of a new creation.

**FIRM & MINIMAL** Specially designed T - profiles with inner reinforcement upping of just 10mm, ideal for sturdy constructions with wide openings, consistent with modern architectural trends.

INDUSTRIAL DESIGN WINDOW WALLS This exclusively developed and uniquely designed collection of profiles allows you to create window walls with an exemplary industrial look and feel.