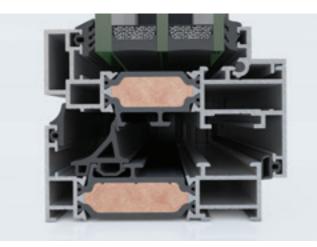

#### SUPERIOR THERMAL INSULATION

**ELVIAL I<sup>2</sup> \_ INNOVATIVE INSULATION TECHNOLOGY** The Innovation, ELVIAL I<sup>2</sup> Technology, is applied on all system's profiles. This way, an extra insulation zone is created in the middle chamber of the profile, boosting the system's energy performance [Uf] by up to 38%.

#### ADVANCED SEALING SYSTEM

**OPTIMAL 3-LEVEL WATERPROOFING** Oprimal 3-level waterproofing with specially designed EPDM and co-extruded gaskets.

**UP TO 42mm INSULATING BARS** Wide insulating bars of up to 42mm with glass fiber re-enforcement 25%, are applied to all system profiles, adding extra thermal insullation and extra rigity.

**EPDM GASKET CORNERS** Special, vulcanized EPDM corners ensure maximum sealing at edge corners of the window, even at extreme weather conditions.

We have developed the Advanced Sealing System to water-proof any construction. Vulcanization and assembly render all parts of the window impermeable.

#### CO-EXTRUDED GASKETS

Co-extruded gaskets are used in the central and perimetrical area of the window, whilst low density polyethylene is applied below the glazing area, optimizing the isothermal flows.

**EPDM END CUPS FOR ADJOINING PROFILE** The EPDM adjoining profile end cup with "clever" clips ensures excellent waterproof performance, even on double sash typologies.