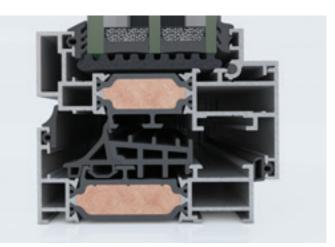

#### SUPERIOR THERMAL INSULATION

**ELVIAL I<sup>2</sup> \_ INNOVATIVE INSULATION TECHNOLOGY** The Innovation, ELVIAL I<sup>2</sup> Technology, is applied on all system's profiles. This way, an extra insulation zone is created in the middle chamber of the profile, boosting the system's energy performance [Uf] by up to 38%.

#### ADVANCED SEALING SYSTEM

**OPTIMAL 3-LEVEL WATERPROOFING** Oprimal 3-level waterproofing with specially designed EPDM and co-extruded gaskets.

**UP TO 42mm INSULATING BARS** Wide insulating bars of up to 42mm with glass fiber re-enforcement 25%, are applied to all system profiles, adding extra thermal insullation and extra rigity.

**EPDM GASKET CORNERS** Special, vulcanized EPDM corners ensure maximum sealing at edge corners of the window, even at extreme weather conditions.

We have developed the Advanced Sealing System to water-proof any construction. Vulcanization and assembly render all parts of the window impermeable.

#### CO-EXTRUDED GASKETS

Co-extruded gaskets are used in the central and perimetrical area of the window, whilst low density polyethylene is applied below the glazing area, optimizing the isothermal flows.

**EPDM END CUPS FOR ADJOINING PROFILE** The EPDM adjoining profile end cup with "clever" clips ensures excellent waterproof performance, even on double sash typologies.