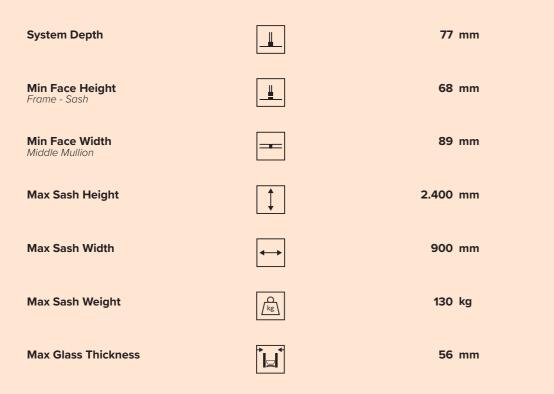

#### MAXIMUM VIEW

The conjunction of sashes never looked sleeker. The integrated adjoining profile minimizes the central vertical profile view to just 89mm and the perimetrical contour to 68mm only. Boundaries are being eliminated.