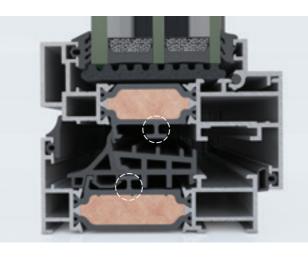

#### SUPERIOR THERMAL INSULATION

**ELVIAL I<sup>2</sup> \_ INNOVATIVE INSULATION TECHNOLOGY** The Innovation, ELVIAL I<sup>2</sup> Technology, is applied on all system's profiles. This way, an extra insulation zone is created in the middle chamber of the profile, boosting the system's energy performance [Uf] by up to 38%.

#### ADVANCED SEALING SYSTEM

**OPTIMAL 3-LEVEL WATERPROOFING** Oprimal 3-level waterproofing with specially designed EPDM and co-extruded gaskets.

**UP TO 42mm INSULATING BARS** Wide insulating bars of up to 42mm with glass fiber re-enforcement 25%, are applied to all system profiles, adding extra thermal insullation and extra rigity.

**EPDM GASKET CORNERS** Special, vulcanized EPDM corners ensure maximum sealing at edge corners of the window, even at extreme weather conditions.

We have developed the Advanced Sealing System to water-proof any construction. Vulcanization and assembly render all parts of the window impermeable.

#### CO-EXTRUDED GASKETS

Co-extruded gaskets are used in the central and perimetrical area of the window, whilst low density polyethylene is applied below the glazing area, optimizing the isothermal flows.

**EPDM END CUPS FOR ADJOINING PROFILE** The EPDM adjoining profile end cup with "clever" clips ensures excellent waterproof performance, even on double sash typologies.