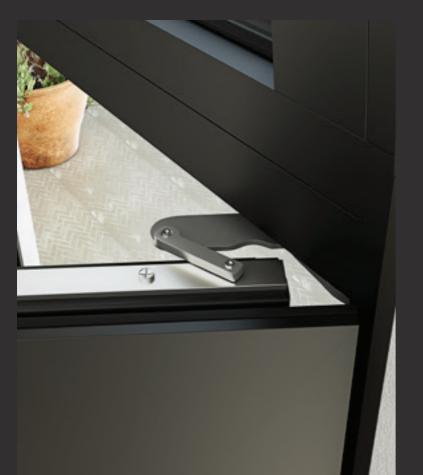

## Extra Features.

Form follows function, they said. We glorified form by concealing the functional components.

Hinges to open or tilt that go undetected.

Move without limits.

Handles so sophisticated that render grace to industrial design.

The windows of the Iconic W77ST AI<sup>2</sup> collection allow 180° opening even in hidden mechanism version.