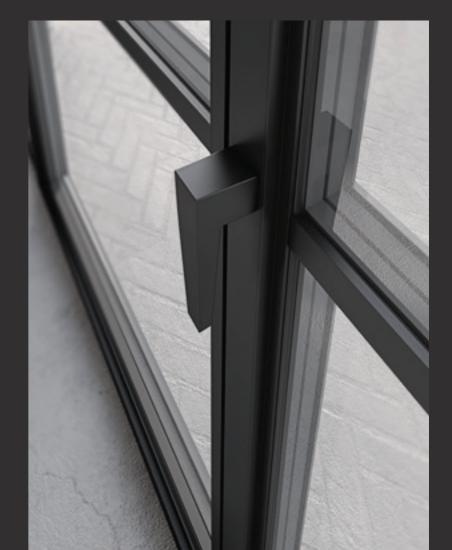

## Extra Features.

Form follows function, they said. We glorified form by concealing the functional components.

Hinges to open or tilt that go undetected.

Move without limits.

Handles so sophisticated that render grace to industrial design.

The windows of the Iconic W77ST AI<sup>2</sup> collection allow 180° opening even in hidden mechanism version.