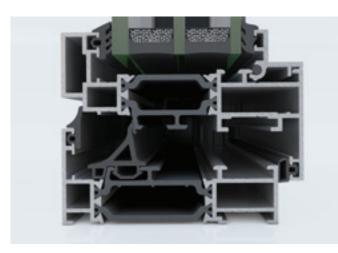

#### SUPPORT FOR GLAZING LOAD TRANSFER

This kind of support transfers the weight of the glass to the inner side of the window sash where all the functional elements of the mechanism are positioned. This way excellent functionality and smooth operation of the window are ensured for a life time, regardless the weight of the glass.