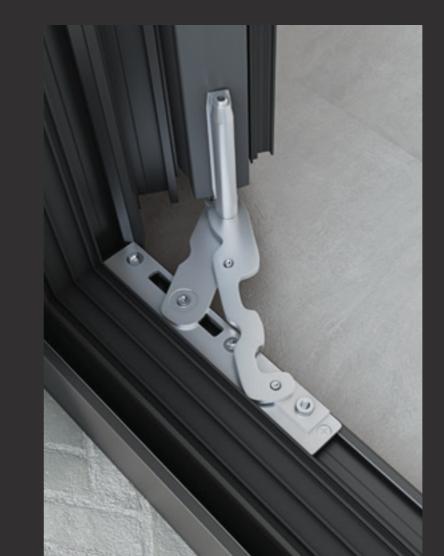

## Extra Features.

Form follows function, they said. We glorified form by concealing the functional components.

Hinges to open or tilt that go undetected.

Move without limits.

Handles so sophisticated that render grace to industrial design.

The windows of the Iconic W77ST AI<sup>2</sup> collection allow 180° opening even in hidden mechanism version.