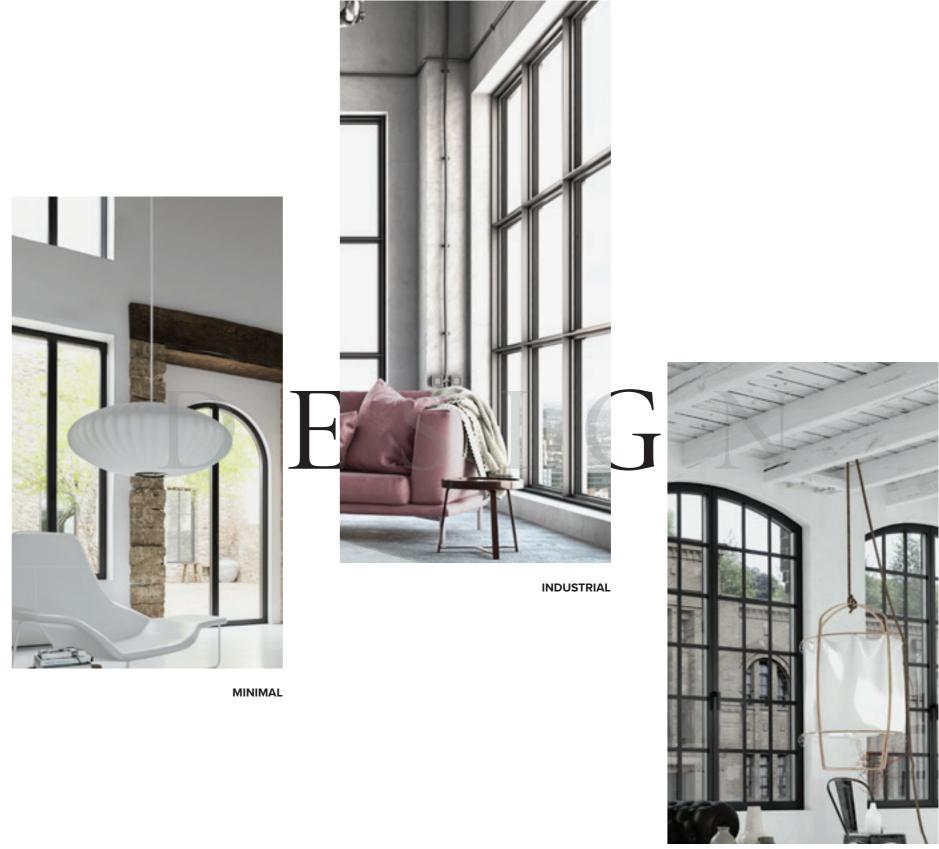

A clean Minimal Design, a fascinating industrial look or a retro feeling?

### QUEUE YOUR PERSONAL TASTE. TAKE IT TO THE NEXT LEVEL.

#### RETRO

You need something extra; extra character, extra bravura, extra attitude.

Create minimal frames to maximize sightlines and reveal the essence of simplicity.

## IN DUST RIAL

This system is stylish, versatile and malleable. It emphasizes spaces of industrial intensity and reflects its identity.

The result is a linear visible aluminium that meets the environmental impact and lets you enjoy the freedom.

## RE TRO

When elegance and design come first, Iconic W77ST AI<sup>2</sup> fits perfect in your projects.

Inscribe intriguing, retro structure and deliver a timeless window which is beautiful from all aspects in all times.

Minimal design, industrial look or a retro feeling?

Put your creativity to work to see what it can do for you.