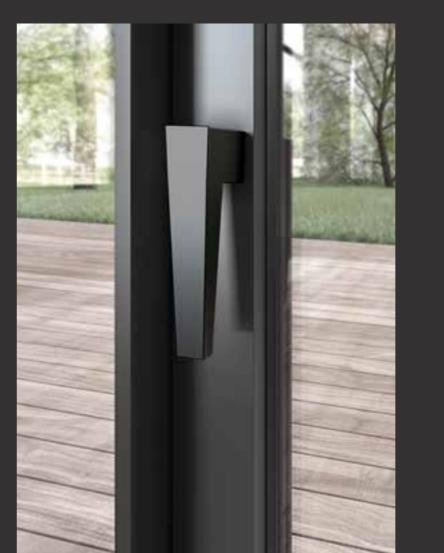

#### Extra Features.

Form follows function, they said.

We glorified form by concealing the functional components.

Hinges to open or tilt that go undetected.

#### Extra Features.

Handles so sophisticated that render grace to industrial design.