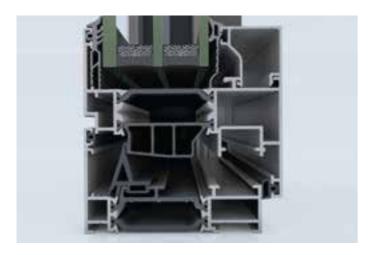

#### **SUPERIOR THERMAL INSULATION**

#### ELVIAL I<sup>2</sup> \_ INNOVATIVE INSULATION TECHNOLOGY

The Innovation ELVIAL I<sup>2</sup> Technology is applied to all system profiles. This way, an extra insulation zone is created in the middle chamber of the profile, boosting the system's energy performance by up to 38%.

#### **WIDE INSULATING BARS 42mm**

Wide insulating bars of 42mm with glass fiber re-inforcement 25%, are applied to all system profiles, adding extra thermal insulation and extra rigidity.

#### **CO-EXTRUDED GASKETS**

Co-extruded gaskets are used in the central and perimetrical area of the window, whilst low density polyethylene is applied below the glazing area, optimizing the isothermal flows.