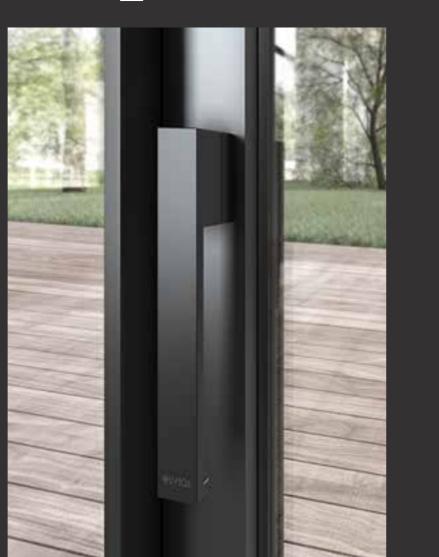

#### Extra Features.

Form follows function, they said.

We glorified form by concealing the functional components.

Hinges to open or tilt that go undetected.

#### Extra Features.

Handles so sophisticated that render grace to industrial design.