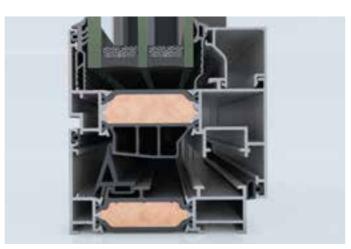

# The **ENERGY LEVELS**

Different conditions in environment and climate demand tailored solutions.

There are four energy level variables to this product so you can devise the best answer to any demand.

**LEVEL 1** | Uf: **≥1.8** W/m<sup>2</sup>K

**BASIC** 

**LEVEL 2** | Uf: **≥1.1** W/m<sup>2</sup>K

ELVIAL I<sup>2</sup> \_ INNOVATIVE INSULATION TECHNOLOGY

**LEVEL 3** | Uf: **≥0.93** W/m<sup>2</sup>K

ELVIAL I<sup>2</sup> \_ INNOVATIVE INSULATION TECHNOLOGY FOAMED EPDM GASKET INSULATION