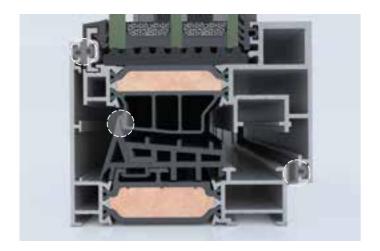

#### **UNOBSTRUCTED TRANSIT**

Open passage thanks to just 20mm height frame. Ideal for PWD and children.

thanks to the application of a specially designed frame. Ideally featured to the application of a hidden tilt and turn mechanism.

#### **MAXIMUM VIEW**

The conjunction of sashes never looked sleeker. The integrated adjoining profile minimizes the central vertical profile view to just <u>78mm</u>.

#### FIRM & MINIMAL

Specially designed T - profiles with inner reinforcement upping of just 10mm, ideal for sturdy constructions with wide openings, consistent with modern architectural trends.