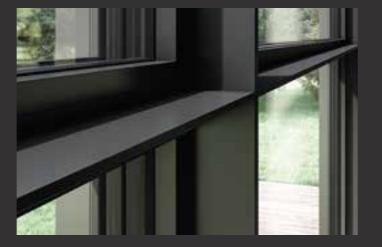

#### **MAXIMUM VIEW**

The conjunction of sashes never looked sleeker. The integrated adjoining profile minimizes the central vertical profile view to just <u>78mm</u>.

#### FIRM & MINIMAL

Specially designed T - profiles with inner reinforcement upping of just 10mm, ideal for sturdy constructions with wide openings, consistent with modern architectural trends.