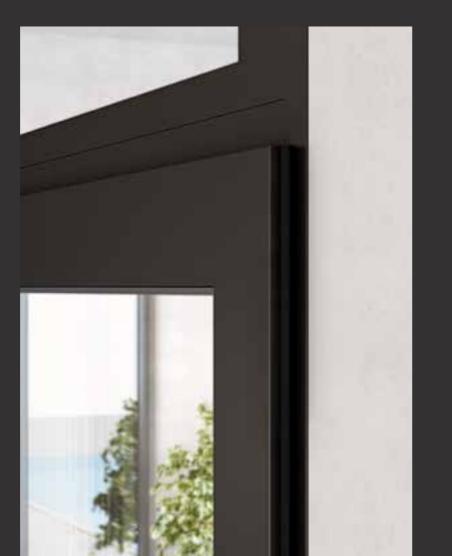

#### Attention to Details.

An ingenuous take on elegance.

The precise lines, slim contours and attenuated particulars that make the Iconic collection aesthetically exceptional are present in this solution.

#### **MAXIMUM VIEW**

The conjunction of sashes never looked sleeker. The integrated adjoining profile minimizes the central vertical profile view to just <u>78mm</u>.

#### FIRM & MINIMAL

Specially designed T - profiles with inner reinforcement upping of just 10mm, ideal for sturdy constructions with wide openings, consistent with modern architectural trends.