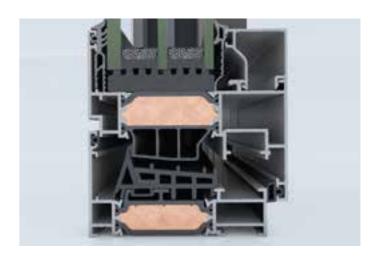

#### ELVIAL I<sup>2</sup> \_ INNOVATIVE INSULATION TECHNOLOGY

The Innovation ELVIAL I<sup>2</sup> Technology is applied to all system profiles. This way, an extra insulation zone is created in the middle chamber of the profile, boosting the system's energy performance by up to 38%.

#### **WIDE INSULATING BARS 42mm**

Wide insulating bars of 42mm with glass fiber re-inforcement 25%, are applied to all system profiles, adding extra thermal insulation and extra rigidity.

#### **CO-EXTRUDED GASKETS**

Co-extruded gaskets are used in the central and perimetrical area of the window, whilst low density polyethylene is applied below the glazing area, optimizing the isothermal flows.