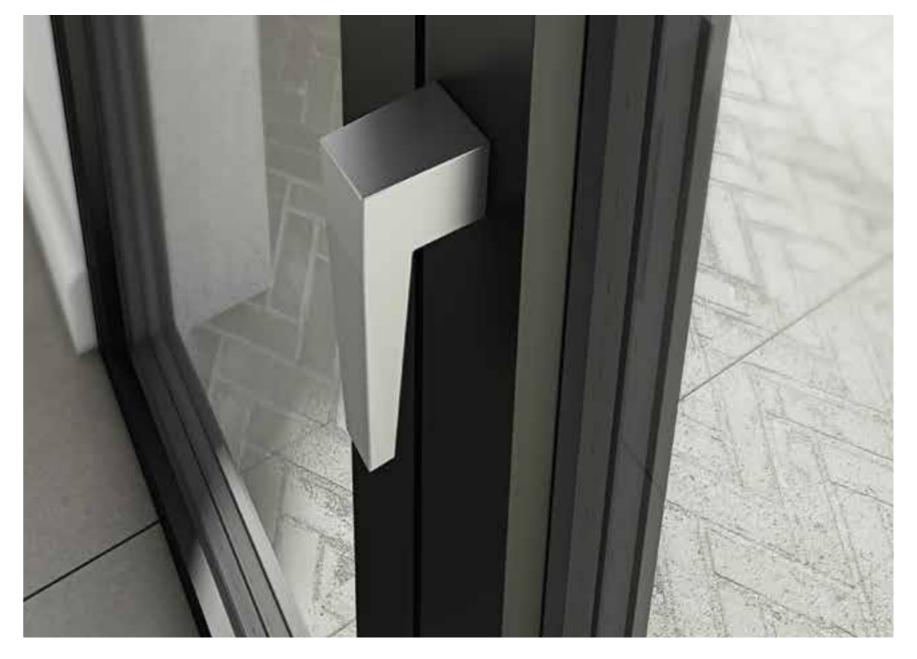

#### Extra Features.

Form follows function, they said.

We glorified form by concealing the functional components.

Hinges to open or tilt that go undetected.

#### Extra Features.

Handles so sophisticated that render grace to industrial design.