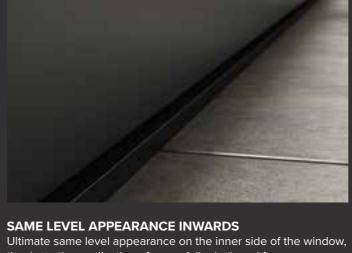

#### **UNOBSTRUCTED TRANSIT**

Open passage thanks to just 20mm height frame. Ideal for PWD and children.

thanks to the application of a specially designed frame. Ideally featured to the application of a hidden tilt and turn mechanism.