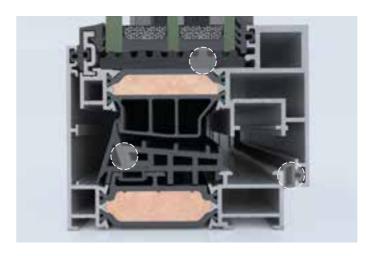

#### **ADVANCED SEALING SYSTEM**

#### **OPTIMAL 3-LEVEL SEALING**

Optimal 3-level waterproofing with specially designed EPDM and co-extruded gaskets.

#### **EPDM CORNERS**

Special vulcanized EPDM corners ensuring maximum sealing at edge corners of the window, even at extreme weather conditions.

#### EPDM ADJOINING PROFILE END CUP

The EPDM adjoining profile end cup ensures excellent waterproof performance, even on double sash typologies.