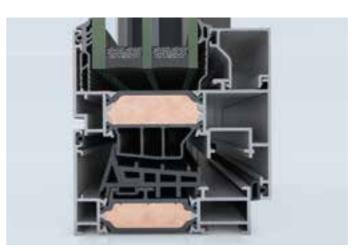

**LEVEL 4** | Uf: **≥0.88** W/m<sup>2</sup>K

ELVIAL I<sup>2</sup> \_ INNOVATIVE INSULATION TECHNOLOGY FOAMED EPDM GASKET INSULATION POLYETHILENE INSULATION