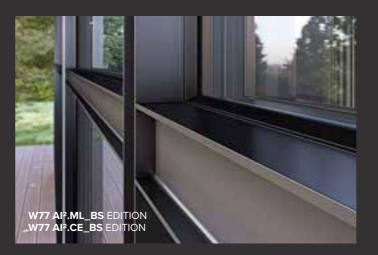

#### ICONIC W77 AI<sup>2</sup>\_BS

When Steel Contours & Minimal design is what you are looking for your windows, the Iconic W77 AI<sup>2</sup>\_BS edition fits you the most.

Iconic W77 Al².ML\_BS | for Multilock groove mechanism | Iconic W77 Al².CE\_BS | for European groove mechanism [CE]