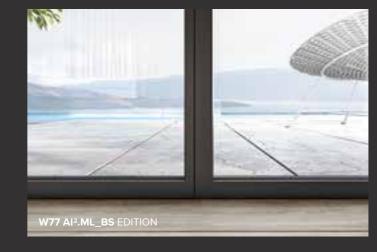

#### ICONIC W77 AI<sup>2</sup>\_BS

When Steel Contours & Minimal design is what you are looking for your windows, the Iconic W77 AI<sup>2</sup>\_BS edition fits you the most.

Iconic W77 Al².ML\_BS | for Multilock groove mechanism | Iconic W77 Al².CE\_BS | for European groove mechanism [CE]