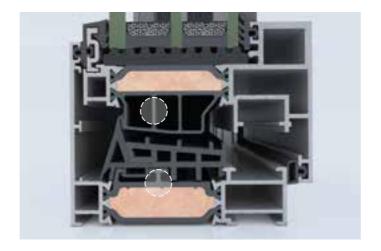

#### ELVIAL I<sup>2</sup> \_ INNOVATIVE INSULATION TECHNOLOGY

The Innovation ELVIAL I<sup>2</sup> Technology is applied to all system profiles. This way, an extra insulation zone is created in the middle chamber of the profile, boosting the system's energy performance by up to 38%.

#### **WIDE INSULATING BARS 42mm**

Wide insulating bars of 42mm with glass fiber re-inforcement 25%, are applied to all system profiles, adding extra thermal insulation and extra rigidity.

#### **CO-EXTRUDED GASKETS**

Co-extruded gaskets are used in the central and perimetrical area of the window, whilst low density polyethylene is applied below the glazing area, optimizing the isothermal flows.