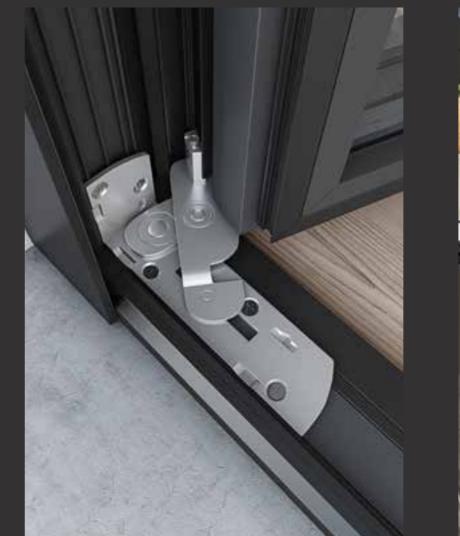

#### Extra Features.

Form follows function, they said.

We glorified form by concealing the functional components.

Hinges to open or tilt that go undetected.

#### Extra Features.

Handles so sophisticated that render grace to industrial design.