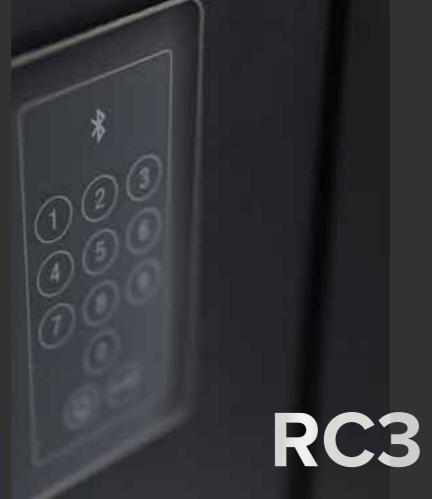

#### GO FOR A TOTAL LOOK WITH D77.HI<sup>2</sup>

Unlimited creativity meets maximum performance.

With a basic depth of 77mm, outstanding thermal insulation and certified RC3 security levels this door is supremely complimented by ICONIC W77 Al<sup>2</sup> windows and combines impeccable taste and exceptional quality.

#### **EXTRA FEATURES**

- // Rollenband heavy duty hinges, customized for ELVIAL D77.HI<sup>2</sup> by Dr. Hahn Gemany.
- // An extended range of WINKHAUS locking solutions, providing RC3 anti-burglar resistance.