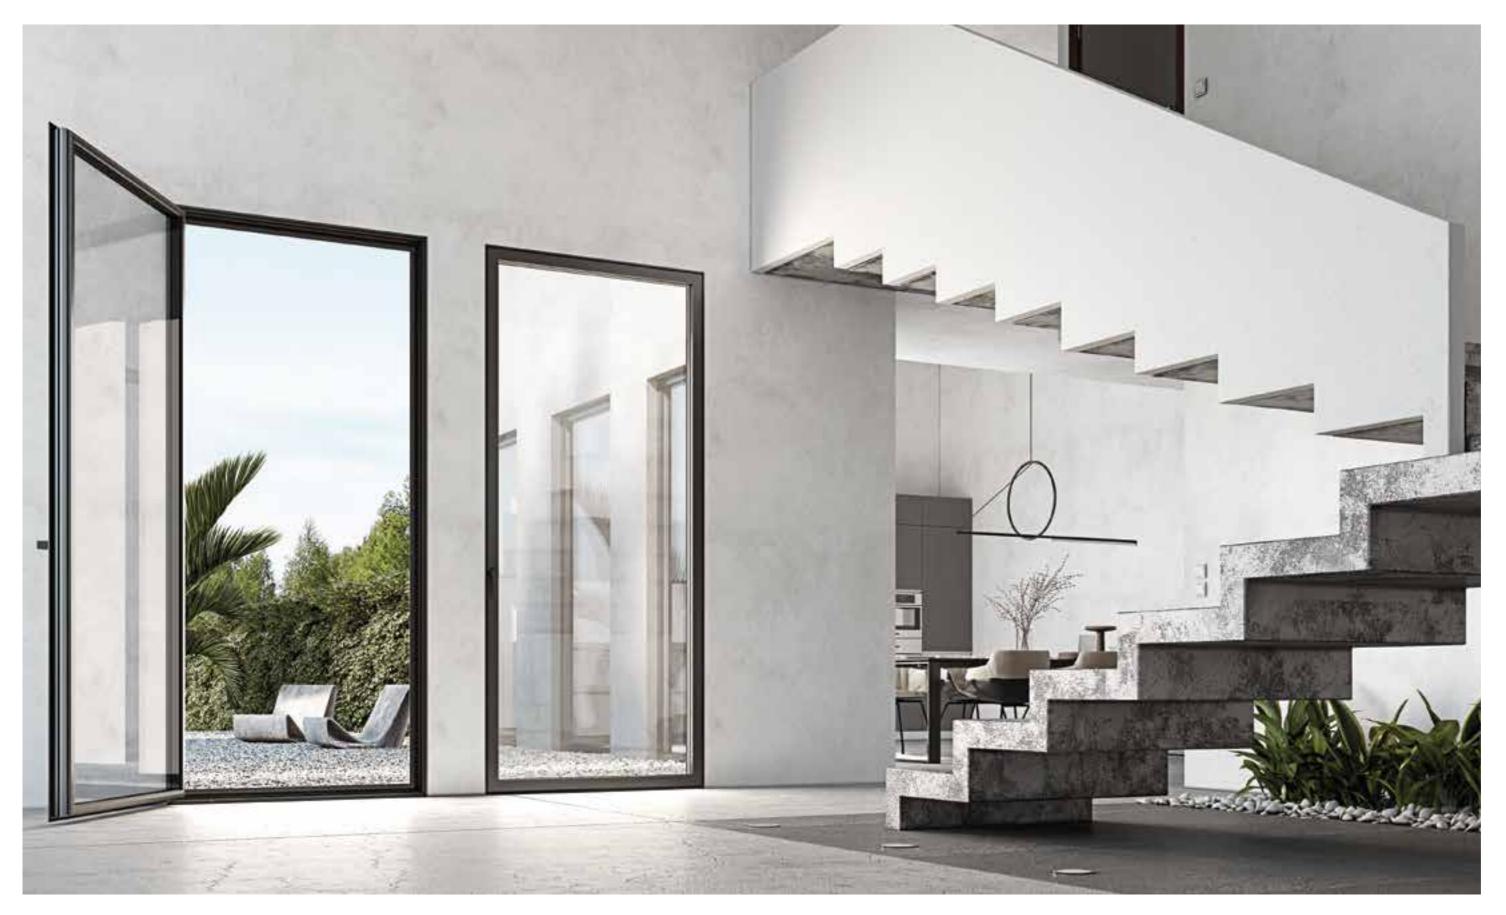

# ICONIC W77 AI<sup>2</sup>

You need the maximum freedom

with no compromises; to design and realize your

ideas on demanding projects,

when quality standards and design come first.

#### STARTING FROM

// <u>classic linear</u> sections

// to minimal easy-access blind sash

typologies [BS]

// to window wall constructions with

linear or steel look design.

Iconic W77 Al<sup>2</sup> offers you

endless solutions in both

European groove mechanism [CE] and

Multilock groove mechanism.

### ONE SYSTEM. ENDLESS SOLUTIONS.