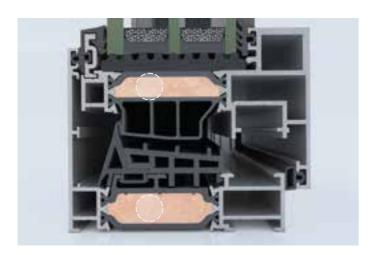

#### ELVIAL I<sup>2</sup> \_ INNOVATIVE INSULATION TECHNOLOGY

The Innovation ELVIAL I<sup>2</sup> Technology is applied to all system profiles. This way, an extra insulation zone is created in the middle chamber of the profile, boosting the system's energy performance by up to 38%.

#### **WIDE INSULATING BARS 42mm**

Wide insulating bars of 42mm with glass fiber re-inforcement 25%, are applied to all system profiles, adding extra thermal insulation and extra rigidity.

#### **CO-EXTRUDED GASKETS**

Co-extruded gaskets are used in the central and perimetrical area of the window, whilst low density polyethylene is applied below the glazing area, optimizing the isothermal flows.