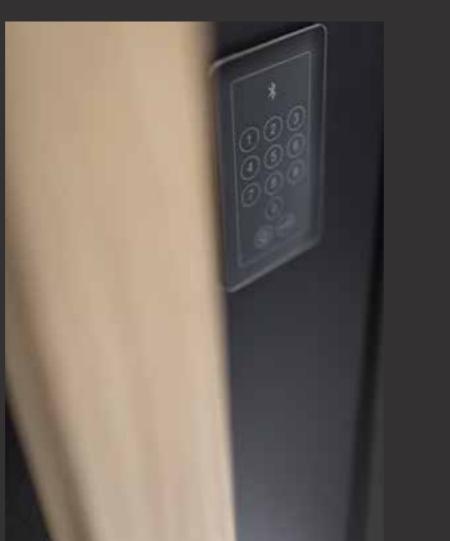

#### GO FOR A TOTAL LOOK WITH D77.HI<sup>2</sup>

Unlimited creativity meets maximum performance.

With a basic depth of 77mm, outstanding thermal insulation and certified RC3 security levels this door is supremely complimented by ICONIC W77 Al<sup>2</sup> windows and combines impeccable taste and exceptional quality.

#### **EXTRA FEATURES**

- // Rollenband heavy duty hinges, customized for ELVIAL D77.HI<sup>2</sup> by Dr. Hahn Gemany.
- // An extended range of WINKHAUS locking solutions, providing RC3 anti-burglar resistance.